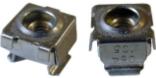

# 1/4-20 Nickel Square Hole Cage Nut 1421CND Series

**Note:** This product line has been discontinued as a stocked series. Information is for reference only. For alternative solution assistance, please **contact Hammond here** or call: USA (716) 630-7030, Canada and International (519) 822-2960.

### Features

- 1/4-20 cage nuts for square hole punched panel rails
- Has the holding strength of a 1/4 20 nut
- Zinc plated

### **Specifications**

- Constructed of SAE 1050-1065 spring steel.
- Recommended torque spec 66.0 +/- 20% inch-lbs
- Maximum load rating will vary depending on rail mounting and cabinet load rating.