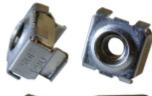

# 1/4-20 Nickel Square Hole Cage Nut 1421CND Series

**Note:** This product line has been discontinued as a stocked series. Information is for reference only. For alternative solution assistance, please **contact Hammond here** or call: USA (716) 630-7030, Canada and International (519) 822-2960.

### Features

- 1/4-20 cage nuts for square hole punched panel rails
- Has the holding strength of a 1/4 20 nut
- Zinc plated

### **Specifications**

- Constructed of SAE 1050-1065 spring steel.
- Recommended torque spec 66.0 +/- 20% inch-lbs
- Maximum load rating will vary depending on rail mounting and cabinet load rating.