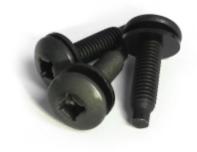

#### **Features**

- Available in 10-32, 12-24, and M6 threading.
- Heat-treated to resist stripping.
- Self-guiding dog/pilot/starter point.
- Includes factory-installed nylon washer.
- Black finish.

### **Specifications**

- Quadrex truss oval head screw.
  - o Ø 0.186 Diameter.
  - o 0.75" Length.
  - Machine screw with included dog/pilot/starter point.
  - UNF-2A Threaded.
  - Heat-treated low-carbon steel to ANSI B18.6.3 standard.
- Captive flat washer constructed of black Nylon 6/6.