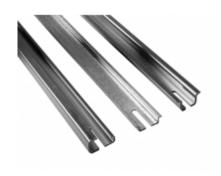

### **Eclipse DIN Rails DR Series**

- Field installable.
- Includes a set of 3 plated rails.
- Available in 3 industry standard profiles DIN 1, DIN 3, and CENELEC.
- DIN rail mounting kit required for installation.
- Rails have an oblong slot on each end for ease of mounting.
- Zinc plated.