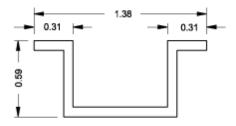

#### **CENELEC Pro**

| AsymmetricDIN 1 Profile | Symmetric DIN 3 Profile | Cenelec Profile |        |
|-------------------------|-------------------------|-----------------|--------|
| Part No.                | Part No.                | Part No.        | Length |
| 2D1K12                  | 2D2K12                  | 2DCK12          | 9.75   |
| 2D1K16                  | 2D2K16                  | 2DCK16          | 13.75  |
| 2D1K20                  | 2D2K20                  | 2DCK20          | 17.75  |
| 2D1K24                  | 2D2K24                  | 2DCK24          | 21.75  |
| 2D1K30                  | 2D2K30                  | 2DCK30          | 27.75  |