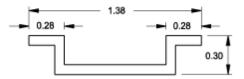

#### Quality Products. Service Excellence.

### **Eclipse DIN Rails DR Series**



- Field installable.
- Includes a set of 3 plated rails.
- Available in 3 industry standard profiles DIN 1, DIN 3, and CENELEC.
- DIN rail mounting kit required for installation.
- Rails have an oblong slot on each end for ease of mounting.
- Zinc plated.

#### **Accessories**

• Eclipse DIN Rail Mounting Kit





# **Asymmetric DIN 1 Pro**



# **Symmetric DIN 3 Pro**



#### **CENELEC Pro**

| AsymmetricDIN 1 Profile | Symmetric DIN 3 Profile | Cenelec Profile |        |
|-------------------------|-------------------------|-----------------|--------|
| Part No.                | Part No.                | Part No.        | Length |
| 2D1K12                  | 2D2K12                  | 2DCK12          | 9.75   |
| 2D1K16                  | 2D2K16                  | 2DCK16          | 13.75  |
| 2D1K20                  | 2D2K20                  | 2DCK20          | 17.75  |
| 2D1K24                  | 2D2K24                  | 2DCK24          | 21.75  |
| 2D1K30                  | 2D2K30                  | 2DCK30          | 27.75  |

Tags: DIN, DIN rail, din 1, din 3, cenelec, rails, eclipse

Data subject to change without notice