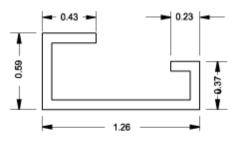

#### Quality Products. Service Excellence.

### **Eclipse DIN Rails DR Series**



- Field installable.
- Includes a set of 3 plated rails.
- Available in 3 industry standard profiles DIN 1, DIN 3, and CENELEC.
- DIN rail mounting kit required for installation.
- Rails have an oblong slot on each end for ease of mounting.
- Zinc plated.

#### **Accessories**

• Eclipse DIN Rail Mounting Kit





# **Asymmetric DIN 1 Pro**



# **Symmetric DIN 3 Pro**



#### **CENELEC Pro**

| AsymmetricDIN 1 Profile | Symmetric DIN 3 Profile | Cenelec Profile |        |
|-------------------------|-------------------------|-----------------|--------|
| Part No.                | Part No.                | Part No.        | Length |
| 2D1K12                  | 2D2K12                  | 2DCK12          | 9.75   |
| 2D1K16                  | 2D2K16                  | 2DCK16          | 13.75  |
| 2D1K20                  | 2D2K20                  | 2DCK20          | 17.75  |
| 2D1K24                  | 2D2K24                  | 2DCK24          | 21.75  |
| 2D1K30                  | 2D2K30                  | 2DCK30          | 27.75  |

Tags: DIN, DIN rail, din 1, din 3, cenelec, rails, eclipse

Data sub