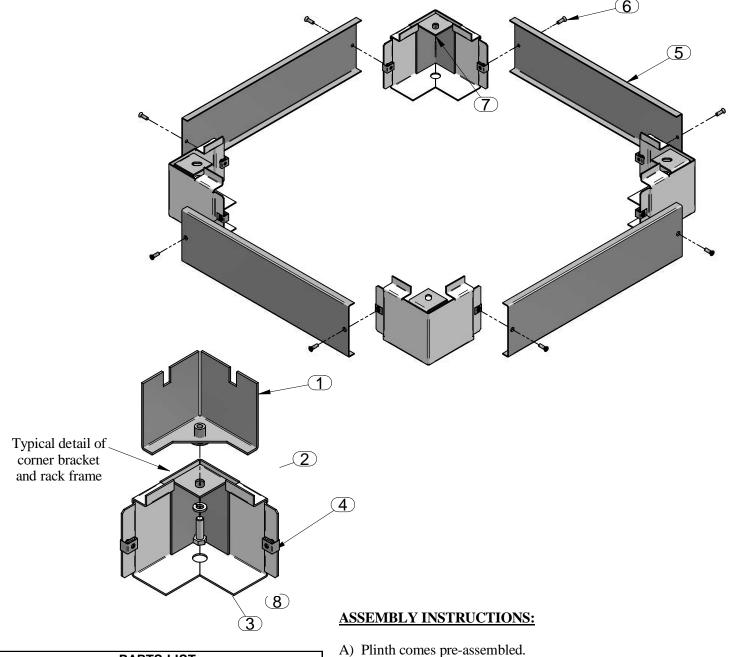

## ASSEMBLY INSTRUCTIONS FOR **CONTEMPRA & IME PLINTH**

**BUL10086** REV. A

PAGE 1 OF 1

| PARTS LIST |                          |     |
|------------|--------------------------|-----|
| ITEM No.   | DESCRIPTION              | QTY |
| 1          | BOTTOM CORNER OF CABINET | 4   |
| 2          | CORNER SUPPORT           | 4   |
| 3          | 5/16 HEX HD SCREW        | 4   |
| 4          | 10-32 CLIP NUT           | 8   |
| 5          | REMOVABLE PANEL          | 4   |
| 6          | 10-32 PHILLIPS HD SCREW  | 8   |
| 7          | INNER SUPPORT PLINTH     | 4   |
| 8          | 5/16 LOCK WASHER         | 4   |

- B) Lay rack frame (item 1) on side.
- C) Fasten plinth to base of rack using 5/16 bolt (item 3) and lock washer (item 8) thru hole in inner support (item 7) and into weldnut on bottom of cabinet (item 1) typical 4 corners.
- D) Removable panels (item 5) can be taken off by removing 10-32 screws (item 6)