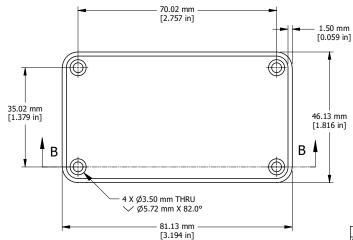

| 1455K1202                    |             |  |
|------------------------------|-------------|--|
| PART NUMBERS                 |             |  |
| Clear Anodized               | 1455K1202   |  |
| Black Anodized               | 1455K1202BK |  |
| ACCESSORIES                  |             |  |
| See website for accessories. |             |  |
|                              |             |  |