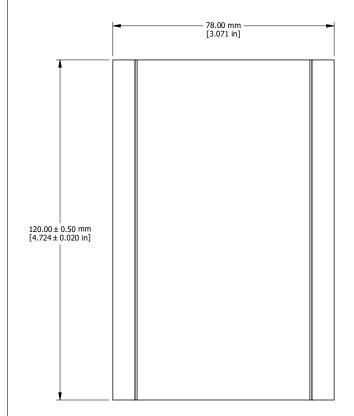

DETAIL A

**EXTRUSION** 



## EXTRUSION DESIGNED FOR 75MM WIDE PC BOARD



## CLOSED BEZEL



## **EXPLODED ASSEMBLY VIEW**

Enclosures can be Factory Modified ( Milling, Drilling, Printing etc. ) Solid models of this enclosure available in STEP or IGES. Contact Factory mjm@hammondmfg.com

| NOTE                                                         |
|--------------------------------------------------------------|
| Purchased assembly includes box, plastic bezels, #6 Taptight |
| screws and self adhesive rubber feet.                        |
| Box made from Extruded Aluminum 6063.                        |
| Bozels made with ABS                                         |

| 1455K1202                    |             |  |
|------------------------------|-------------|--|
| PART NUMBERS                 |