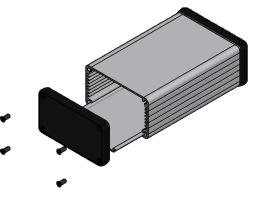

## **EXPLODED ASSEMBLY VIEW**

Enclosures can be Factory Modified ( Milling, Drilling, Printing etc. ) Solid models of this enclosure available in STEP or IGES. Contact Factory mjm@hammondmfg.com

| NOTE                                                         |
|--------------------------------------------------------------|
| Purchased assembly includes box, plastic bezels, #6 Taptight |
| screws and self adhesive rubber feet.                        |
| Box made from Extruded Aluminum 6063.                        |
| Bozels made with ABS                                         |