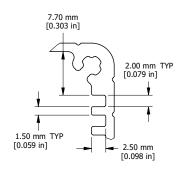

DETAIL A

**EXTRUSION** 



## EXTRUSION DESIGNED FOR 75MM WIDE PC BOARD



## CLOSED BEZEL



## **EXPLODED ASSEMBLY VIEW**

Enclosures can be Factory Modified ( Milling, Drilling, Printing etc. ) Solid models of this enclosure available in STEP or IGES. Contact Factory mjm@hammondmfg.com

| NOTE                                                         |
|--------------------------------------------------------------|
| Purchased assembly includes box, plastic bezels, #6 Taptight |
| screws and self adhesive rubber feet.                        |
| Box made from Extruded Aluminum 6063.                        |
| Bozels made with ABS                                         |

| 1455K1202                    |             |  |
|------------------------------|-------------|--|
| PART NUMBER