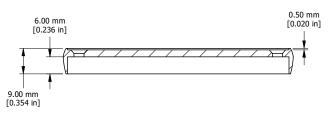

DETAIL A

**EXTRUSION** 



## EXTRUSION DESIGNED FOR 75MM WIDE PC BOARD



## CLOSED BEZEL



## **EXPLODED ASSEMBLY VIEW**

Enclosures can be Factory Modified ( Milling, Drilling, Printing etc. ) Solid models of this enclosure available in STEP or IGES. Contact Factory mjm@hammondmfg.com

| NOTE                                                         |
|--------------------------------------------------------------|
| Purchased assembly includes box, plastic bezels, #6 Taptight |
| screws and self adhesive rubber feet.                        |
| Box made from Extruded Aluminum 6063.                        |
| Bozels made with ABS                                         |

| 1455K1202                    |             |  |
|------------------------------|-------------|--|
| PART NUMBERS                 |             |  |
| Clear Anodized               | 1455K1202   |  |
| Black An