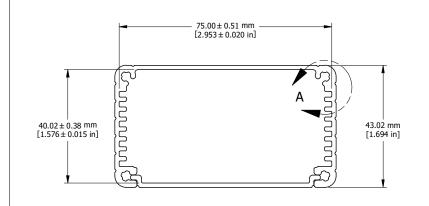

DETAIL A

**EXTRUSION** 



## EXTRUSION DESIGNED FOR 75MM WIDE PC BOARD



## CLOSED BEZEL



## **EXPLODED ASSEMBLY VIEW**

Enclosures can be Factory Modified ( Milling, Drilling, Printing etc. ) Solid models of this enclosure available in STEP or IGES. Contact Factory mjm@hammondmfg.com

| NOTE                                                         |
|--------------------------------------------------------------|
| Purchased assembly includes box, plastic bezels, #6 Taptight |
| screws and self adhesive rubber feet.                        |
| Box made from Extruded Aluminum 6063.                        |
| Bozels made with ABS                                         |

| 1455K1202                    |             |  |
|------------------------------|-------------|--|
| PART NUMB