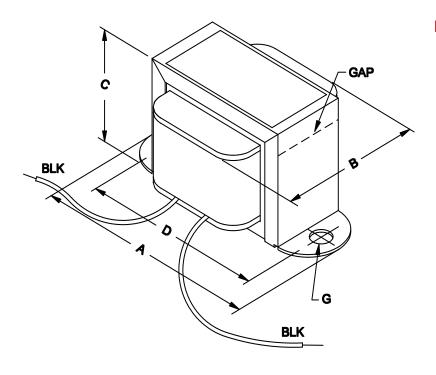

| Mechanical                                                                                                                                                                                                                                                                                                                                                                                                                                                                                                                                                                                                                                                                                                                                                                                                                                                                                                                                                                                                                                                                                                                                                                                                                                                                                                                                                                                                                                                                                                                                                                                                                                                                                                                                                                                                                                                                                                                                                                                                                                                                                                                    |                   |
|-------------------------------------------------------------------------------------------------------------------------------------------------------------------------------------------------------------------------------------------------------------------------------------------------------------------------------------------------------------------------------------------------------------------------------------------------------------------------------------------------------------------------------------------------------------------------------------------------------------------------------------------------------------------------------------------------------------------------------------------------------------------------------------------------------------------------------------------------------------------------------------------------------------------------------------------------------------------------------------------------------------------------------------------------------------------------------------------------------------------------------------------------------------------------------------------------------------------------------------------------------------------------------------------------------------------------------------------------------------------------------------------------------------------------------------------------------------------------------------------------------------------------------------------------------------------------------------------------------------------------------------------------------------------------------------------------------------------------------------------------------------------------------------------------------------------------------------------------------------------------------------------------------------------------------------------------------------------------------------------------------------------------------------------------------------------------------------------------------------------------------|-------------------|
| Α                                                                                                                                                                                                                                                                                                                                                                                                                                                                                                                                                                                                                                                                                                                                                                                                                                                                                                                                                                                                                                                                                                                                                                                                                                                                                                                                                                                                                                                                                                                                                                                                                                                                                                                                                                                                                                                                                                                                                                                                                                                                                                                             | 1.63" / 41.4 mm   |
| В                                                                                                                                                                                                                                                                                                                                                                                                                                                                                                                                                                                                                                                                                                                                                                                                                                                                                                                                                                                                                                                                                                                                                                                                                                                                                                                                                                                                                                                                                                                                                                                                                                                                                                                                                                                                                                                                                                                                                                                                                                                                                                                             | 0.88" / 22.4 mm   |
| С                                                                                                                                                                                                                                                                                                                                                                                                                                                                                                                                                                                                                                                                                                                                                                                                                                                                                                                                                                                                                                                                                                                                                                                                                                                                                                                                                                                                                                                                                                                                                                                                                                                                                                                                                                                                                                                                                                                                                                                                                                                                                                                             | 0.81" / 20.6 mm   |
| D                                                                                                                                                                                                                                                                                                                                                                                                                                                                                                                                                                                                                                                                                                                                                                                                                                                                                                                                                                                                                                                                                                                                                                                                                                                                                                                                                                                                                                                                                                                                                                                                                                                                                                                                                                                                                                                                                                                                                                                                                                                                                                                             | 1.38" / 35.1 mm   |
| G                                                                                                                                                                                                                                                                                                                                                                                                                                                                                                                                                                                                                                                                                                                                                                                                                                                                                                                                                                                                                                                                                                                                                                                                                                                                                                                                                                                                                                                                                                                                                                                                                                                                                                                                                                                                                                                                                                                                                                                                                                                                                                                             | 0.13" / 3.3 mm    |
| Weight                                                                                                                                                                                                                                                                                                                                                                                                                                                                                                                                                                                                                                                                                                                                                                                                                                                                                                                                                                                                                                                                                                                                                                                                                                                                                                                                                                                                                                                                                                                                                                                                                                                                                                                                                                                                                                                                                                                                                                                                                                                                                                                        | 0.1 lbs / 0.05 kg |
| Electrical |                   |
| Inductance (+/- 15%)                                                                                                                                                                                                                                                                                                                                                                                                                                                                                                                                                                                                                                                                                                                                                                                                                                                                                                                                                                                                                                                                                                                                                                                                                                                                                                                                                                                                                                                                                                                                                                                                                                                                                                                                                                                                                                                                                                                                                                                                                                                                                                          | 0.9H              |
| D.C. Current                                                                                                                                                                                                                                                                                                                                                                                                                                                                                                                                                                                                                                                                                                                                                                                                                                                                                                                                                                                                                                                                                                                                                                                                                                                                                                                                                                                                                                                                                                                                                                                                                                                                                                                                                                                                                                                                                                                                                                                                                                                                                                                  | 75 ma.            |
| Resistance (+/- 15%)                                                                                                                                                                                                                                                                                                                                                                                                                                                                                                                                                                                                                                                                                                                                                                                                                                                                                                                                                                                                                                                                                                                                                                                                                                                                                                                                                                                                                                                                                                                                                                                                                                                                                                                                                                                                                                                                                                                                                                                                                                                                                                          | 125 ohms          |
| Maximum Operating Volt (D.C.)                                                                                                                                                                                                                                                                                                                                                                                                                                                                                                                                                                                                                                                                                                                                                                                                                                                                                                                                                                                                                                                                                                                                                                                                                                                                                                                                                                                                                                                                                                                                                                                                                                                                                                                                                                                                                                                                                                                                                                                                                                                                                                 | 300V              |