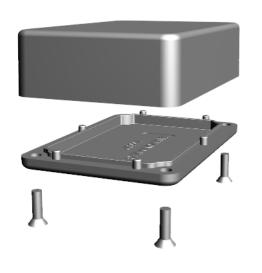

| NOTE                                                                                                                                                                  |              |
|-----------------------------------------------------------------------------------------------------------------------------------------------------------------------|--------------|
| Purchased assembly includes box, lid and 4 cover screws.<br>Box and lid are made from Diecast Aluminum Alloy.<br>EVA Gasket supplied with liquid resistant enclosure. |              |
| PART NUMBERS                                                                                                                                                          |              |
| 1550P Enclosure                                                                                                                                                       | -            |
| Natural Finish Enclosure                                                                                                                                              | 1550P        |
| Black Textured Enclosure                                                                                                                                              | 1550PBK      |
| 1550P Liquid Resistant Enclosure (                                                                                                                                    |              |
| Natural Finish Enclosure                                                                                                                                              | 1550WP       |
| Black Textured Enclosure                                                                                                                                              | 1550WPBK     |
| ACCESSORIES                                                                                                                                                           |              |
| Recommended Torque: 75 ozf.in / 55 cN.m                                                                                                                               |              |
| Standard Cover Screv                                                                                                                                                  | vs           |
| Plated Cover Screws (Pkg 100)<br>[M3.5-0.6 x 12mm]                                                                                                                    | 1550MS100    |
| Black Cover Screws (Pkg 100)<br>[M3.5-0.6 x 12mm]                                                                                                                     | 1550MS100BK  |
| EVA Pre-formed Gasket Black                                                                                                                                           | 1550PEGASKET |
| Silicone Pre-formed Gasket Black                                                                                                                                      | 1550PSGASKET |
| HAMMOND<br>MANUFACTURING.                                                                                                                                             |              |
| 1550P                                                                                                                                                                 |              |
| www.hammondmfg.com                                                                                                                                                    |              |