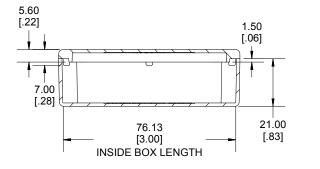

SECTION A-A END VIEW

SECTION B-B SIDE VIEW

Enclosures can be Factory Modified (Milling, Drilling, Printing etc.) Contact Factory mjm@hammondmfg.com for quotes Solid models of this enclosure available in STEP or IGES.