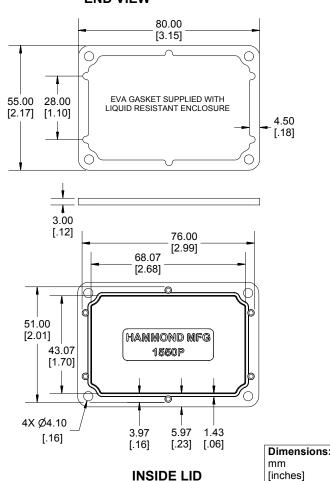

SECTION A-A END VIEW

SECTION B-B SIDE VIEW

Enclosures can be Factory Modified (Milling, Drilling, Printing etc.) Contact Factory mjm@hammondmfg.com for quotes Solid models of this enclosure available in STEP or IGES.

| NOTE                                                                                                                                                                  |              |
|-----------------------------------------------------------------------------------------------------------------------------------------------------------------------|--------------|
| Purchased assembly includes box, lid and 4 cover screws.<br>Box and lid are made from Diecast Aluminum Alloy.<br>EVA Gasket supplied with liquid resistant enclosure. |              |
| PART NUMBERS                                                                                                                                                          |              |
| 1550P Enclosure                                                                                                                                                       | -            |
| Natural Finish Enclosure                                                                                                                                              | 1550P        |
| Black Textured Enclosure                                                                                                                                              | 1550PBK      |
| 1550P Liquid Resistant Enclosure (                                                                                                                                    |              |
| Natural Finish Enclosure                                                                                                                                              | 1550WP       |
| Black Textured Enclosure                                                                                                                                              | 1550WPBK     |
| ACCESSORIES                                                                                                                                                           |              |
| Recommended Torque: 75 ozf.in / 55 cN.m                                                                                                                               |              |
| Standard Cover Screv                                                                                                                                                  | vs           |
| Plated Cover Screws (Pkg 100)<br>[M3.5-0.6 x 12mm]                                                                                                                    | 1550MS100    |
| Black Cover Screws (Pkg 100)<br>[M3.5-0.6 x 12mm]                                                                                                                     | 1550MS100BK  |
| EVA Pre-formed Gasket Black                                                                                                                                           | 1550PEGASKET |
| Silicone Pre-formed Gasket Black                                                                                                                                      | 1550PSGASKET |
| HAMMOND<br>MANUFACTURING.                                                                                                                                             |              |
| 1550P                                                                                                                                                                 |              |
| www.hammondmfg.com                                                                                                                                                    |              |