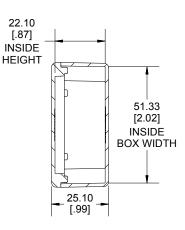

SECTION A-A END VIEW

SECTION B-B SIDE VIEW

Enclosures can be Factory Modified (Milling, Drilling, Printing etc.) Contact Factory mjm@hammondmfg.com for quotes Solid models of this enclosure available in STEP or IGES.