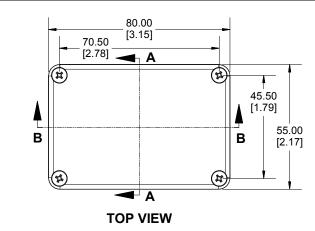

SECTION A-A END VIEW

SECTION B-B SIDE VIEW

Enclosures can be Factory Modified (Milling, Drilling, Printing etc.) Contact Factory mjm@hammondmfg.com for quotes Solid models of this enclosure available in STEP or IGES.