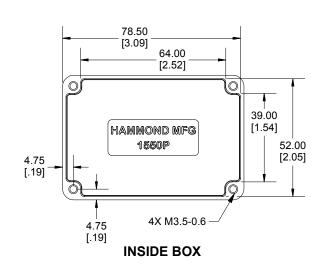

| NOTE                                                                                                                                                                  |              |
|-----------------------------------------------------------------------------------------------------------------------------------------------------------------------|--------------|
| Purchased assembly includes box, lid and 4 cover screws.<br>Box and lid are made from Diecast Aluminum Alloy.<br>EVA Gasket supplied with liquid resistant enclosure. |              |
| PART NUMBERS                                                                                                                                                          |              |
| 1550P Enclosure                                                                                                                                                       | -            |
| Natural Finish Enclosure                                                                                                                                              | 1550P        |
| Black Textured Enclosure                                                                                                                                              | 1550PBK      |
| 1550P Liquid Resistant Enclosure (                                                                                                                                    |              |
| Natural Finish Enclosure                                                                                                                                              | 1550WP       |
| Black Textured Enclosure                                                                                                                                              | 1550WPBK     |
| ACCESSORIES                                                                                                                                                           |              |
| Recommended Torque: 75 ozf.in / 55 cN.m                                                                                                                               |              |
| Standard Cover Screv                                                                                                                                                  | vs           |
| Plated Cover Screws (Pkg 100)<br>[M3.5-0.6 x 12mm]                                                                                                                    | 1550MS100    |
| Black Cover Screws (Pkg 100)<br>[M3.5-0.6 x 12mm]                                                                                                                     | 1550MS100BK  |
| EVA Pre-formed Gasket Black                                                                                                                                           | 1550PEGASKET |
| Silicone Pre-formed Gasket Black                                                                                                                                      | 1550PSGASKET |
| HAMMOND<br>MANUFACTURING.                                                                                                                                             |              |
| 1550P                                                                                                                                                                 |              |
| www.hammondmfg.com                                                                                                                                                    |              |