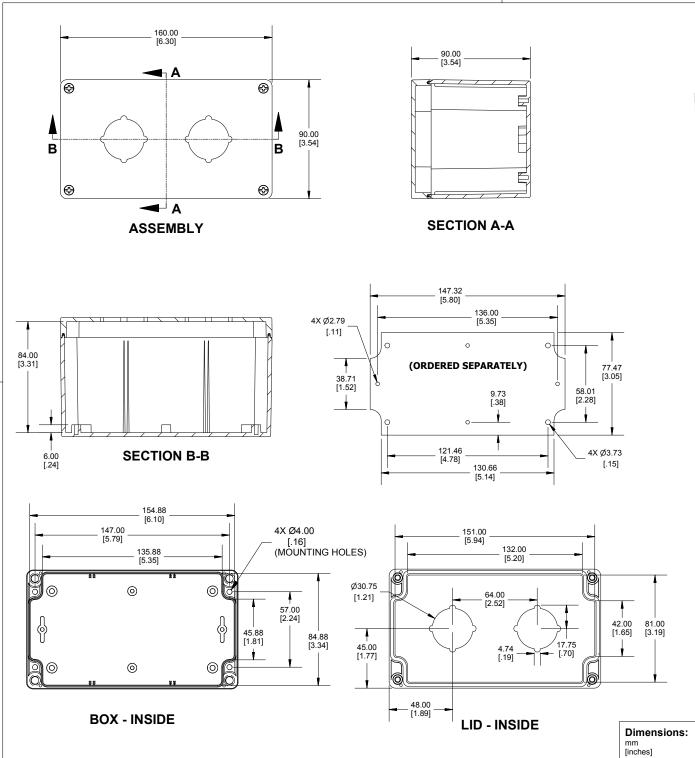

## SEE ENCLOSURE 1554K FOR MORE DETAIL

Enclosures can be Factory Modified (Milling, Drilling, Printing etc.)
Contact Factory mjm@hammondmfg.com for quotes
Solid models of this enclosure available in STEP or IGES.
(Part number and text placement/orientation on our products are subject to change,
we do not recommend using them as a locating reference for modification purposes)

## NOTE

Purchased assembly includes box, lid, 4 cover screws, and preformed silicone gasket.

Polycarbonate version is UL 508A approved. (Matl UL94 - 5VA @ 3mm) Lid accepts 30.5mm push buttons

Recommended Cover screw torque -- 43-57 ozf-in (30-40 cN-m)