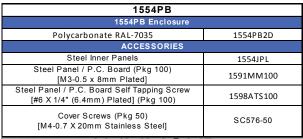

## NOTE

Purchased assembly includes box, lid, 4 cover screws, and preformed silicone gasket.

Polycarbonate version is UL 508A approved. (Matl UL94 - 5VA @ 3mm) Lid accepts 30.5mm push buttons

Recommended Cover screw torque -- 43-57 ozf-in (30-40 cN-m)