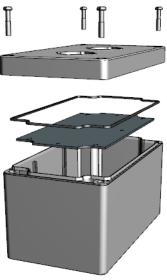

## NOTE

Purchased assembly includes box, lid, 4 cover screws, and preformed silicone gasket.

Polycarbonate version is UL 508A approved. (Matl UL94 - 5VA @ 3mm) Lid accepts 30.5mm push buttons

Recommended Cover screw torque -- 43-57 ozf-in (30-40 cN-m)