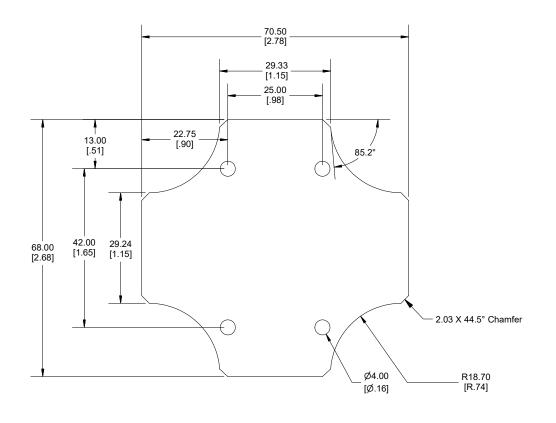

## NOTE

Purchased assembly includes Aluminum Panel and 4 screws.

Recommended Cover Screw Torque - 57-71 ozf-in ( 40-50 cN-m)

1557 PANEL

## Steel P.C. Board Screw [#6 X 1/4" Self Tapping] (Pkg 50) SC526-50 HAMMOND MANUFACTURING® 1557BPL

www.hammondmfg.com

Dimensions: mm [inches]