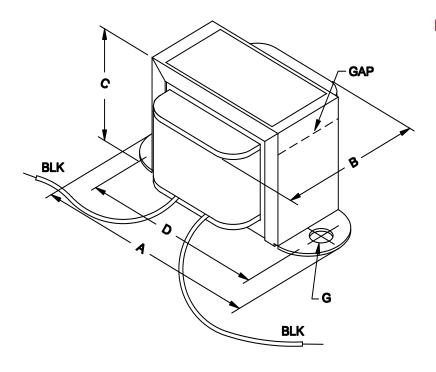

| Mechanical                                                                                                                                                                                                                                                                                                                                                                                                                                                                                                                                                                                                                                                                                                                                                                                                                                                                                                                                                                                                                                                                                                                                                                                                                                                                                                                                                                                                                                                                                                                                                                                                                                                                                                                                                                                                                                                                                                                                                                                                                                                                                                                    |                 |
|-------------------------------------------------------------------------------------------------------------------------------------------------------------------------------------------------------------------------------------------------------------------------------------------------------------------------------------------------------------------------------------------------------------------------------------------------------------------------------------------------------------------------------------------------------------------------------------------------------------------------------------------------------------------------------------------------------------------------------------------------------------------------------------------------------------------------------------------------------------------------------------------------------------------------------------------------------------------------------------------------------------------------------------------------------------------------------------------------------------------------------------------------------------------------------------------------------------------------------------------------------------------------------------------------------------------------------------------------------------------------------------------------------------------------------------------------------------------------------------------------------------------------------------------------------------------------------------------------------------------------------------------------------------------------------------------------------------------------------------------------------------------------------------------------------------------------------------------------------------------------------------------------------------------------------------------------------------------------------------------------------------------------------------------------------------------------------------------------------------------------------|-----------------|
| Α                                                                                                                                                                                                                                                                                                                                                                                                                                                                                                                                                                                                                                                                                                                                                                                                                                                                                                                                                                                                                                                                                                                                                                                                                                                                                                                                                                                                                                                                                                                                                                                                                                                                                                                                                                                                                                                                                                                                                                                                                                                                                                                             | 3.25" / 82.6 mm |
| В                                                                                                                                                                                                                                                                                                                                                                                                                                                                                                                                                                                                                                                                                                                                                                                                                                                                                                                                                                                                                                                                                                                                                                                                                                                                                                                                                                                                                                                                                                                                                                                                                                                                                                                                                                                                                                                                                                                                                                                                                                                                                                                             | 1.75" / 44.5 mm |
| С                                                                                                                                                                                                                                                                                                                                                                                                                                                                                                                                                                                                                                                                                                                                                                                                                                                                                                                                                                                                                                                                                                                                                                                                                                                                                                                                                                                                                                                                                                                                                                                                                                                                                                                                                                                                                                                                                                                                                                                                                                                                                                                             | 2" / 50.8 mm    |
| D                                                                                                                                                                                                                                                                                                                                                                                                                                                                                                                                                                                                                                                                                                                                                                                                                                                                                                                                                                                                                                                                                                                                                                                                                                                                                                                                                                                                                                                                                                                                                                                                                                                                                                                                                                                                                                                                                                                                                                                                                                                                                                                             | 2.81" / 71.4 mm |
| G                                                                                                                                                                                                                                                                                                                                                                                                                                                                                                                                                                                                                                                                                                                                                                                                                                                                                                                                                                                                                                                                                                                                                                                                                                                                                                                                                                                                                                                                                                                                                                                                                                                                                                                                                                                                                                                                                                                                                                                                                                                                                                                             | 0.19" / 4.8 mm  |
| Weight                                                                                                                                                                                                                                                                                                                                                                                                                                                                                                                                                                                                                                                                                                                                                                                                                                                                                                                                                                                                                                                                                                                                                                                                                                                                                                                                                                                                                                                                                                                                                                                                                                                                                                                                                                                                                                                                                                                                                                                                                                                                                                                        | 1 lbs / 0.45 kg |
| Electrical |                 |
| Inductance (+/- 15%)                                                                                                                                                                                                                                                                                                                                                                                                                                                                                                                                                                                                                                                                                                                                                                                                                                                                                                                                                                                                                                                                                                                                                                                                                                                                                                                                                                                                                                                                                                                                                                                                                                                                                                                                                                                                                                                                                                                                                                                                                                                                                                          | 10H             |
| D.C. Current                                                                                                                                                                                                                                                                                                                                                                                                                                                                                                                                                                                                                                                                                                                                                                                                                                                                                                                                                                                                                                                                                                                                                                                                                                                                                                                                                                                                                                                                                                                                                                                                                                                                                                                                                                                                                                                                                                                                                                                                                                                                                                                  | 65 ma.          |
| Resistance (+/- 15%)                                                                                                                                                                                                                                                                                                                                                                                                                                                                                                                                                                                                                                                                                                                                                                                                                                                                                                                                                                                                                                                                                                                                                                                                                                                                                                                                                                                                                                                                                                                                                                                                                                                                                                                                                                                                                                                                                                                                                                                                                                                                                                          | 205 ohms        |
| Maximum Operating Volt (D.C.)                                                                                                                                                                                                                                                                                                                                                                                                                                                                                                                                                                                                                                                                                                                                                                                                                                                                                                                                                                                                                                                                                                                                                                                                                                                                                                                                                                                                                                                                                                                                                                                                                                                                                                                                                                                                                                                                                                                                                                                                                                                                                                 | 400V            |