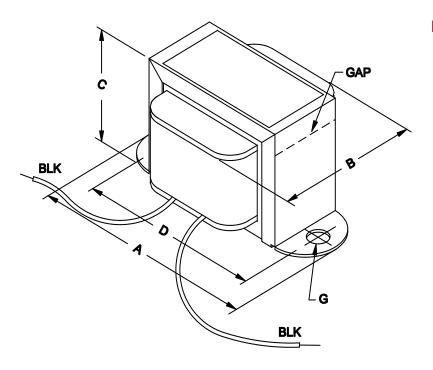

| Mechanical                                                                                                                                                                                                                                                                                                                                                                                                                                                                                                                                                                                                                                                                                                                                                                                                                                                                                                                                                                                                                                                                                                                                                                                                                                                                                                                                                                                                                                                                                                                                                                                                                                                                                                                                                                                                                                                                                                                                                                                                                                                                                                                    |                   |
|-------------------------------------------------------------------------------------------------------------------------------------------------------------------------------------------------------------------------------------------------------------------------------------------------------------------------------------------------------------------------------------------------------------------------------------------------------------------------------------------------------------------------------------------------------------------------------------------------------------------------------------------------------------------------------------------------------------------------------------------------------------------------------------------------------------------------------------------------------------------------------------------------------------------------------------------------------------------------------------------------------------------------------------------------------------------------------------------------------------------------------------------------------------------------------------------------------------------------------------------------------------------------------------------------------------------------------------------------------------------------------------------------------------------------------------------------------------------------------------------------------------------------------------------------------------------------------------------------------------------------------------------------------------------------------------------------------------------------------------------------------------------------------------------------------------------------------------------------------------------------------------------------------------------------------------------------------------------------------------------------------------------------------------------------------------------------------------------------------------------------------|-------------------|
| А                                                                                                                                                                                                                                                                                                                                                                                                                                                                                                                                                                                                                                                                                                                                                                                                                                                                                                                                                                                                                                                                                                                                                                                                                                                                                                                                                                                                                                                                                                                                                                                                                                                                                                                                                                                                                                                                                                                                                                                                                                                                                                                             | 3.69" / 93.7 mm   |
| В                                                                                                                                                                                                                                                                                                                                                                                                                                                                                                                                                                                                                                                                                                                                                                                                                                                                                                                                                                                                                                                                                                                                                                                                                                                                                                                                                                                                                                                                                                                                                                                                                                                                                                                                                                                                                                                                                                                                                                                                                                                                                                                             | 2" / 50.8 mm      |
| С                                                                                                                                                                                                                                                                                                                                                                                                                                                                                                                                                                                                                                                                                                                                                                                                                                                                                                                                                                                                                                                                                                                                                                                                                                                                                                                                                                                                                                                                                                                                                                                                                                                                                                                                                                                                                                                                                                                                                                                                                                                                                                                             | 2.31" / 58.7 mm   |
| D                                                                                                                                                                                                                                                                                                                                                                                                                                                                                                                                                                                                                                                                                                                                                                                                                                                                                                                                                                                                                                                                                                                                                                                                                                                                                                                                                                                                                                                                                                                                                                                                                                                                                                                                                                                                                                                                                                                                                                                                                                                                                                                             | 3.13" / 79.5 mm   |
| G                                                                                                                                                                                                                                                                                                                                                                                                                                                                                                                                                                                                                                                                                                                                                                                                                                                                                                                                                                                                                                                                                                                                                                                                                                                                                                                                                                                                                                                                                                                                                                                                                                                                                                                                                                                                                                                                                                                                                                                                                                                                                                                             | 0.19" / 4.8 mm    |
| Weight                                                                                                                                                                                                                                                                                                                                                                                                                                                                                                                                                                                                                                                                                                                                                                                                                                                                                                                                                                                                                                                                                                                                                                                                                                                                                                                                                                                                                                                                                                                                                                                                                                                                                                                                                                                                                                                                                                                                                                                                                                                                                                                        | 1.7 lbs / 0.77 kg |
| Electrical |                   |
| Inductance (+/- 15%)                                                                                                                                                                                                                                                                                                                                                                                                                                                                                                                                                                                                                                                                                                                                                                                                                                                                                                                                                                                                                                                                                                                                                                                                                                                                                                                                                                                                                                                                                                                                                                                                                                                                                                                                                                                                                                                                                                                                                                                                                                                                                                          | 1.5H              |
| D.C. Current                                                                                                                                                                                                                                                                                                                                                                                                                                                                                                                                                                                                                                                                                                                                                                                                                                                                                                                                                                                                                                                                                                                                                                                                                                                                                                                                                                                                                                                                                                                                                                                                                                                                                                                                                                                                                                                                                                                                                                                                                                                                                                                  | 300 ma.           |
| Resistance (+/- 15%)                                                                                                                                                                                                                                                                                                                                                                                                                                                                                                                                                                                                                                                                                                                                                                                                                                                                                                                                                                                                                                                                                                                                                                                                                                                                                                                                                                                                                                                                                                                                                                                                                                                                                                                                                                                                                                                                                                                                                                                                                                                                                                          | 40 ohms           |
| Maximum Operating Volt (D.C.)                                                                                                                                                                                                                                                                                                                                                                                                                                                                                                                                                                                                                                                                                                                                                                                                                                                                                                                                                                                                                                                                                                                                                                                                                                                                                                                                                                                                                                                                                                                                                                                                                                                                                                                                                                                                                                                                                                                                                                                                                                                                                                 | 400V              |