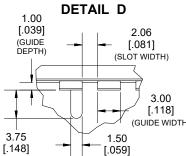

| 1591Z100 (100Pkg)                     |
| Nylon Belt / Pocket clip                                                                                               | 1599CLIP (Black)<br>1599CLIPGY (Grey) |
| Clear Lids - Flame Retardant                                                                                           | 1399CLIPGT (Gley)                     |
| Polycarbonate - Lid ONLY                                                                                               | 1591UC                                |
| HAMMOND<br>MANUFACTURING<br>1591UF2                                                                                    |                                       |

DETAIL C