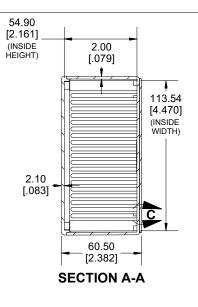

Enclosures can be Factory Modified (Milling, Drilling, Printing etc.) Contact Factory (modshop@hammfg.com) for quotes Solid models of this enclosure available in .stp or .x\_t (Part number and text placement/orientation on our products are subject to change, we do not recommend using them as a locating reference for modification purposes)

| NOTE                                                                                                                   |                                       |
|------------------------------------------------------------------------------------------------------------------------|---------------------------------------|
| Purchased assembly includes box, lid, 4 cover screws, and<br>pre-installed brass inserts.<br>Enclosure made from FRABS |