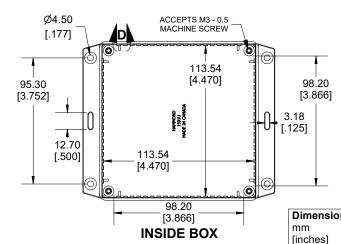

| NOTE                                                                                                                   |                                       |
|------------------------------------------------------------------------------------------------------------------------|---------------------------------------|
| Purchased assembly includes box, lid, 4 cover screws, and<br>pre-installed brass inserts.<br>Enclosure made from FRABS |                                       |
| Recommended Torque: 35.5-42.5 ozf.in (25-30 cN.m)                                                                      |                                       |
|                                                                                                                        |                                       |
| PART NUMBERS                                                                                                           |                                       |
| 1591U Enclosure                                                                                                        |                                       |
| Flame Retardant ABS Black                                                                                              | 1591UF2BK                             |
| Flame Retardant ABS Grey                                                                                               | 1591UF2GY                             |
| Accessories                                                                                                            |                                       |
| Plated Cover screw                                                                                                     | 1591MS100 (Silver)                    |
| M3 - 0.5 X 10mm (100Pkg)                                                                                               | 1591MS100BK (Black)                   |
| PC Board Card Adapters                                                                                                 | 1591Z6 (6Pkg)                         |
|                                                                                                                        | 1591Z50 (50 Pkg)                      |
|                                                                                                                        | 1591Z100 (100Pkg)                     |
| Nylon Belt / Pocket clip                                                                                               | 1599CLIP (Black)<br>1599CLIPGY (Grey) |
| Clear Lids - Flame Retardant                                                                                           | 1399CLIPGT (Gley)                     |
| Polycarbonate - Lid ONLY                                                                                               | 1591UC                                |
| HAMMOND<br>MANUFACTURING<br>1591UF2                                                                                    |                                       |