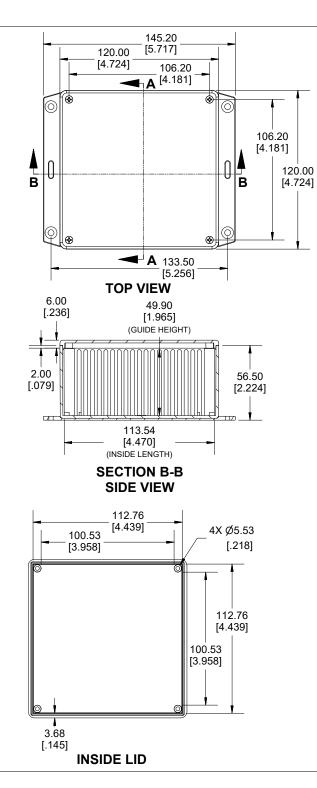

| NOTE                                                                                                                   |                                       |
|------------------------------------------------------------------------------------------------------------------------|---------------------------------------|
| Purchased assembly includes box, lid, 4 cover screws, and<br>pre-installed brass inserts.<br>Enclosure made from FRABS |                                       |
| Recommended Torque: 35.5-42.5 ozf.in (25-30 cN.m)                                                                      |                                       |
|                                                                                                                        |                                       |
| PART NUMBERS                                                                                                           |                                       |
| 1591U Enclosure                                                                                                        |                                       |
| Flame Retardant ABS Black                                                                                              | 1591UF2BK                             |
| Flame Retardant ABS Grey                                                                                               | 1591UF2GY                             |
| Accessories                                                                                                            |                                       |
| Plated Cover screw                                                                                                     | 1591MS100 (Silver)                    |
| M3 - 0.5 X 10mm (100Pkg)                                                                                               | 1591MS100BK (Black)                   |
| PC Board Card Adapters                                                                                                 | 1591Z6 (6Pkg)                         |
|                                                                                                                        | 1591Z50 (50 Pkg)                      |
|                                                                                                                        | 1591Z100 (100Pkg)                     |
| Nylon Belt / Pocket clip                                                                                               | 1599CLIP (Black)<br>1599CLIPGY (Grey) |
| Clear Lids - Flame Retardant                                                                                           | 1399CLIPGT (Gley)                     |
| Polycarbonate - Lid ONLY                                                                                               | 1591UC                                |
| HAMMOND<br>MANUFACTURING<br>1591UF2                                                                                    |                                       |