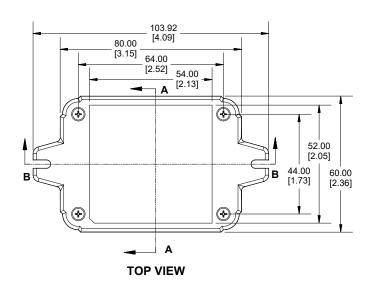

SECTION A-A END VIEW

SECTION B-B SIDE VIEW

**INSIDE BOX** 

Dimensions: mm [inches] Enclosures can be Factory Modified (Milling, Drilling, Printing etc.) Contact Factory (modshop@hammfg.com) for quotes Solid models of this enclosure available in .stp or .x\_t (Part number and text placement/orientation on our products are subject to change, we do not recommend using them as a locating reference for modification purposes)