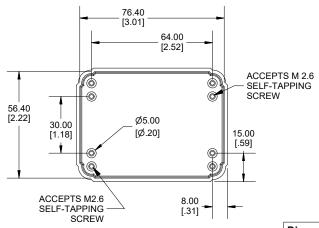

SECTION A-A END VIEW

SECTION B-B SIDE VIEW

**INSIDE BOX** 

Dimensions: mm [inches] Enclosures can be Factory Modified (Milling, Drilling, Printing etc.) Contact Factory (modshop@hammfg.com) for quotes Solid models of this enclosure available in .stp or .x\_t (Part number and text placement/orientation on our products are subject to change, we do not recommend using them as a locating reference for modification purposes)

## NOTE

Purchased assembly includes box, lid, 4 PCB screws, and 4 Lid screws.

Recommended Torque: (43-50) Ozf.in / (30-35) cN.m

| RL Enclosure                                  |           |
|-----------------------------------------------|-----------|
|                                               | RL6105F   |
| General Purpose ABS Black (UL94 HB)           | RL6105FBK |
| ACCESSORIES                                   |           |
| Lid Screw (M2.6 X 18mm Self-tapping) (50 Pkg) |           |
| PCB Screw (M2.6 X 6mm Self-tapping) (50 Pkg)  | SC519-50  |