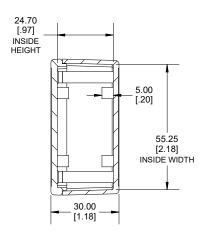

SECTION A-A END VIEW

SECTION B-B SIDE VIEW

**INSIDE BOX** 

Dimensions: mm [inches] Enclosures can be Factory Modified (Milling, Drilling, Printing etc.) Contact Factory (modshop@hammfg.com) for quotes Solid models of this enclosure available in .stp or .x\_t (Part number and text placement/orientation on our products are subject to change, we do not recommend using them as a locating reference for modification purposes)