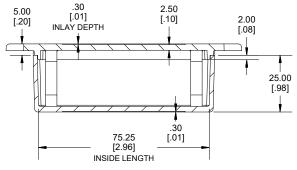

SECTION A-A END VIEW

SECTION B-B SIDE VIEW

**INSIDE BOX** 

Dimensions: mm [inches] Enclosures can be Factory Modified (Milling, Drilling, Printing etc.) Contact Factory (modshop@hammfg.com) for quotes Solid models of this enclosure available in .stp or .x\_t (Part number and text placement/orientation on our products are subject to change, we do not recommend using them as a locating reference for modification purposes)