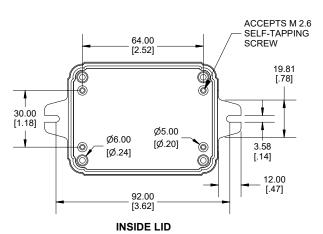

## NOTE

Purchased assembly includes box, lid, 4 PCB screws, and 4 Lid screws.

Recommended Torque: (43-50) Ozf.in / (30-35) cN.m

| RL Enclosure                                  |           |
|-----------------------------------------------|-----------|
|                                               | RL6105F   |
| General Purpose ABS Black (UL94 HB)           | RL6105FBK |
| ACCESSORIES                                   |           |
| Lid Screw (M2.6 X 18mm Self-tapping) (50 Pkg) |           |
| PCB Screw (M2.6 X 6mm Self-tapping) (50 Pkg)  | SC519-50  |