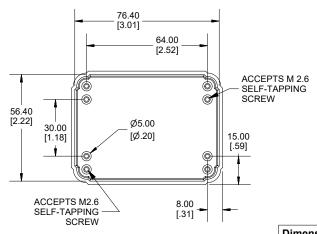

 ACCESSORIES

 Lid Screw (M2.6 X 18mm Self-tapping) (50 Pkg)
 SC520-50

 PCB Screw (M2.6 X 6mm Self-tapping) (50 Pkg)
 SC519-50

**INSIDE BOX** 

Dimensions: mm [inches]