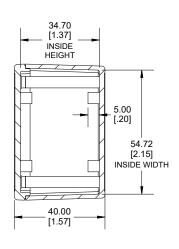

 ACCESSORIES

 Lid Screw (M2.6 X 18mm Self-tapping) (50 Pkg)
 SC520-50

 PCB Screw (M2.6 X 6mm Self-tapping) (50 Pkg)
 SC519-50

**INSIDE BOX** 

Dimensions: mm [inches]