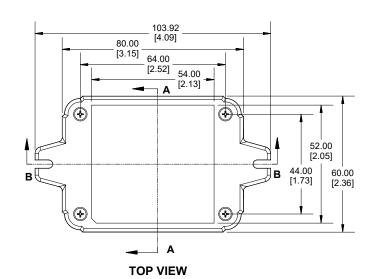

**SIDE VIEW** 



SECTION A-A END VIEW



Enclosures can be Factory Modified (Milling, Drilling, Printing etc.)
Contact Factory (modshop@hammfg.com) for quotes
Solid models of this enclosure available in .stp or .x\_t
(Part number and text placement/orientation on our products are subject to change,
we do not recommend using them as a locating reference for modification purposes)

## NOTE

Purchased assembly includes box, lid, 4 PCB screws, and 4 Lid screws.

Recommended Torque: (43-50) Ozf.in / (30-35) cN.m

 RL Enclosure

 General Purpose ABS Light Grey (UL94 HB)
 RL6115F

 General Purpose ABS Black (UL94 HB)
 RL6115FBK

 ACCESSORIES

 Lid Screw (M2.6 X 18mm Self-tapping) (50 Pkg)
 SC520-50

 PCB Screw (M2.6 X 6mm Self-tapping) (50 Pkg)
 SC519-50





**INSIDE BOX** 

Dimensions: m