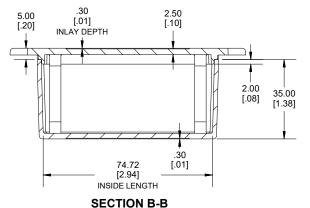

**SIDE VIEW** 



SECTION A-A END VIEW



Enclosures can be Factory Modified (Milling, Drilling, Printing etc.)
Contact Factory (modshop@hammfg.com) for quotes
Solid models of this enclosure available in .stp or .x\_t
(Part number and text placement/orientation on our products are subject to change,
we do not recommend using them as a locating reference for modification purposes)

## NOTE

Purchased assembly includes box, lid, 4 PCB screws, and 4 Lid screws.

Recommended Torque: (43-50) Ozf.in / (30-35) cN.m

 RL Enclosure

 General Purpose ABS Light Grey (UL94 HB)
 RL6115F

 General Purpose ABS Black (UL94 HB)
 RL6115FBK

 ACCESSORIES

 Lid Screw (M2.6 X 18mm Self-tapping) (50 Pkg)
 SC520-50

 PCB Screw (M2.6 X 6mm Self-tapping) (50 Pkg)
 SC519-50





**INSIDE BOX** 

Dimensions: mm