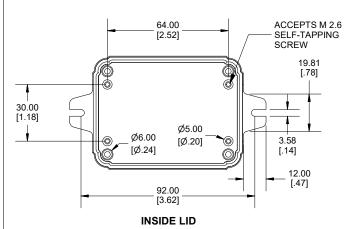

 ACCESSORIES

 Lid Screw (M2.6 X 18mm Self-tapping) (50 Pkg)
 SC520-50

 PCB Screw (M2.6 X 6mm Self-tapping) (50 Pkg)
 SC519-50

**INSIDE BOX** 

Dimensions: mm [inches]