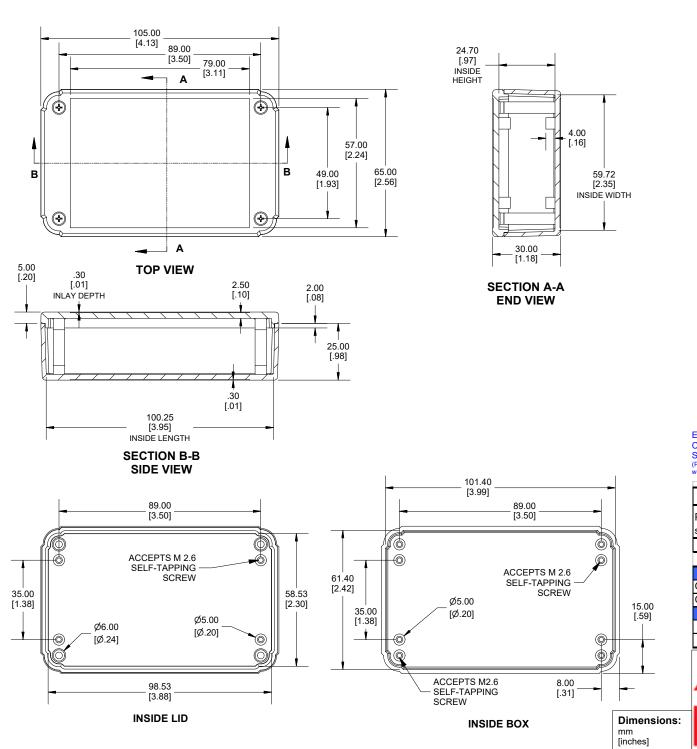

Enclosures can be Factory Modified (Milling, Drilling, Printing etc.)
Contact Factory (modshop@hammfg.com) for quotes
Solid models of this enclosure available in .stp or .x\_t
(Part number and text placement/orientation on our products are subject to change,
we do not recommend using them as a locating reference for modification purposes)

## NOTE

Purchased assembly includes box, lid, 4 PCB screws, and 4 Lid screws.

Recommended Torque: (43-50) Ozf.in / (30-35) cN.m

| RL Enclosure                                  |          |
|-----------------------------------------------|----------|
| General Purpose ABS Light Grey (UL94 HB)      | RL6165   |
| General Purpose ABS Black (UL94 HB)           | RL6165BK |
| ACCESSORIES                                   |          |
| Lid Screw (M2.6 X 18mm Self-tapping) (50 Pkg) | SC520-50 |
| PCB Screw (M2.6 X 6mm Self-tapping) (50 Pkg)  | SC519-50 |