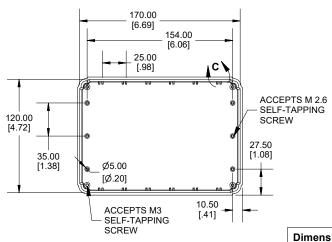

## NOTE

Purchased assembly includes box, lid, 4 PCB screws, and 4 Lid screws.

Recommended Torque: (43-50) Ozf.in / (30-35) cN.m

| RL Enclosure                                 |          |
|----------------------------------------------|----------|
| General Purpose ABS Light Grey (UL94 HB)     | RL6585   |
| General Purpose ABS Black (UL94 HB)          | RL6585BK |
| ACCESSORIES                                  |          |
| Lid Screw (M3 X 25mm Self-tapping) (50 Pkg)  | SC617-50 |
| PCB Screw (M2.6 X 6mm Self-tapping) (50 Pkg) | SC519-50 |
|                                              |          |