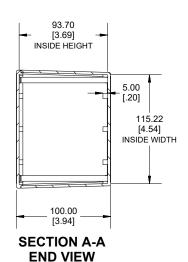

[4.60]

Ø5.00

[Ø.20]

166.73

[6.56]

**INSIDE LID** 

Ø8.00

[Ø.31]







Enclosures can be Factory Modified (Milling, Drilling, Printing etc.) Contact Factory (modshop@hammfg.com) for quotes Solid models of this enclosure available in .stp or .x\_t (Part number and text placement/orientation on our products are subject to change, we do not recommend using them as a locating reference for modification purposes)

## NOTE

Purchased assembly includes box, lid, 4 PCB screws, and 4 Lid screws.

Recommended Torque: (43-50) Ozf.in / (30-35) cN.m

| RL Enclosure                                 |          |
|----------------------------------------------|----------|
| General Purpose ABS Light Grey (UL94 HB)     | RL6585   |
| General Purpose ABS Black (UL94 HB)          | RL6585BK |
| ACCESSORIES                                  |          |
| Lid Screw (M3 X 25m