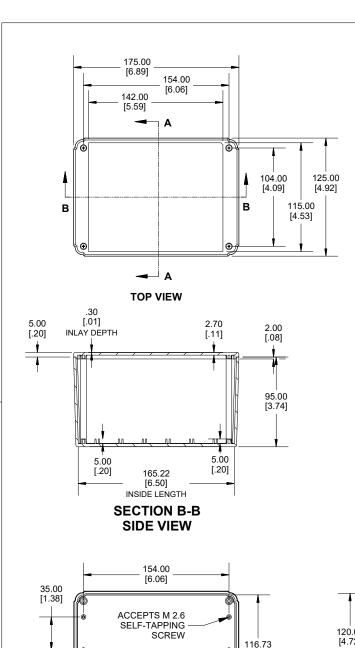

[4.60]

Ø5.00

[Ø.20]

166.73

[6.56]

**INSIDE LID** 

Ø8.00

[Ø.31]

**INSIDE BOX**