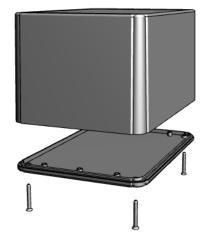

## NOTE

Purchased assembly includes box, lid, 4 PCB screws, and 4 Lid screws.

Recommended Torque: (43-50) Ozf.in / (30-35) cN.m

| RL Enclosure                                 |          |
|----------------------------------------------|----------|
| General Purpose ABS Light Grey (UL94 HB)     | RL6585   |
| General Purpose ABS Black (UL94 HB)          | RL6585BK |
| ACCESSORIES                                  |          |
| Lid Screw (M3 X 25mm Self-tapping) (50 Pkg)  | SC617-50 |
| PCB Screw (M2.6 X 6mm Self-tapping) (50 Pkg) | SC519-50 |
|                                              |          |